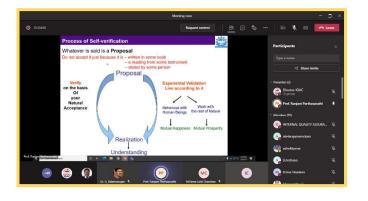

#### **Universal Human Values**

Presenting a universal approach to value education

Whatever is said is a **Proposal** (**Do not accept it to be true**)

**Explore** it within yourself on the basis of your **Natural Acceptance** 

#### Process of Understanding - Self-exploration, Self-investigation It is a process of Dialog... It starts with a dialog between you and me. It soon becomes a dialog within your own Self... What I really want to be (Natural What I am Dialog Acceptance) Sometimes relationship Relationship Sometimes opposition → Happiness Harmony Contradiction → Unhappiness Happiness = To be in a state of Harmony Unhappiness = To be forced to be in a state of Contradiction