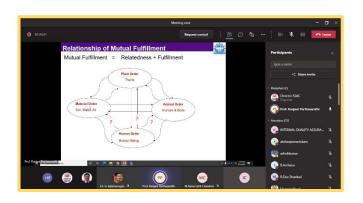

Help advance the educational and "personal" growth of student/mentee
- Different students will require different amounts and kinds of attention, advice, information, and encouragement
  - Feel related Be approachable and available
  - Evaluate Do not judge Students should not feel intimidated
  - · Identify intention vs competence
  - Build trust
  - Be proactive with students who are timid / But do nor thrust your opinion / Be aware (Beware) of your biases
  - Encourage cooperation/excellence not competition

# A small story



# Screenshot taken during the webinar

# Registration on webinar



# Welcome address by Dr.Kurian Joseph, Director-IQAC



# Introduce the speaker by Dr.G.Balamurugan, IQAC Coordinator



# Presentation by Prof.Ranjani Parthasarathi



































# Vote of thanks by Dr.G.Balamurugan, IQAC - MIT Campus coordinator