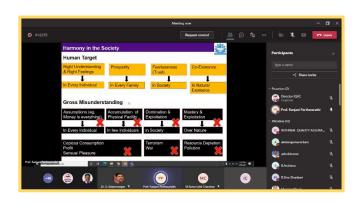

#### Continuous Happiness = Harmony at all levels of our Being. i.e.

- 1. Harmony in the Self
- 2. Harmony in the Family
- 3. Harmony in the Society
- 4. Harmony in Nature/Existence