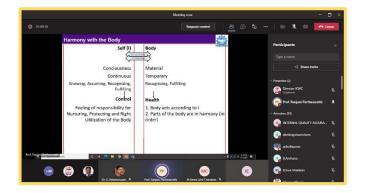

# Harmony in the Human Being

# Coexistence of Self (I) & Body

| Human Being      | Self (I)                | distence Body                         |
|------------------|-------------------------|---------------------------------------|
| Need             | Happiness (Eg. Respect) | Physical Facility (Eg. Food)          |
| In Time          | Continuous              | Temporary                             |
| Quantity/Quality | Qualitative தரம்        | Quantitative (Limited in Qty)<br>அளவு |