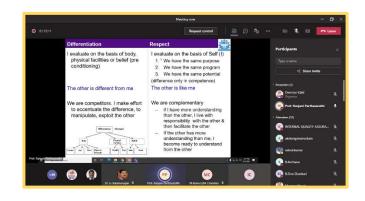

# Coexistence of Self (I) & Body

| Human Being      | Self (I)                | distence Body                         |
|------------------|-------------------------|---------------------------------------|
| Need             | Happiness (Eg. Respect) | Physical Facility (Eg. Food)          |
| In Time          | Continuous              | Temporary                             |
| Quantity/Quality | Qualitative தரம்        | Quantitative (Limited in Qty)<br>அளவு |

These needs are of different types.

Are both types of needs important or not? / Do we want fulfillment of both types of needs?

What is the priority between the needs of the Self (I) & the needs of the Body?