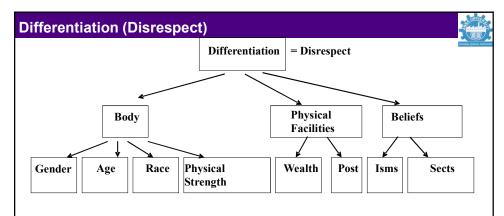

e Just as I can live happily by understanding and living in harmony at all levels, so it is for the other
- Our potential is the same Desire, Thought & Selection is continuous in me and also in the other. Just as I can understand, so can the other

The minimum content of respect is – to be able to see and accept that.

The Other is Similar to Me!

43

Over evaluation – to evaluate for more than what it is

Under evaluation – to evaluate for less than what it is

Disrespect

Otherwise evaluation – to evaluate for other than what it is

Whenever the evaluation is not right, it is disrespect

Check for yourself in every interaction with others whether it is respect or disrespect

If we observe, we find in our day to day relationship, we tend to do one of the above three, which is disrespect



Evaluation on the basis of Body, Physical Facilities or Beliefs (preconditioning) turns out to be differentiation and therefore disrespect

Differentiation like this has led to resentments and protests. Eg Women's Lib, Generation Gap, Black vs White, Powerful vs Opressed, Rich-Poor, Communism-Capatilism, Hindu-Muslim and so on

45

#### Differentiation

I evaluate on the basis of body, physical facilities or belief (pre conditioning)

#### The other is different from me

We are competitors. I make effort to accentuate the difference, to manipulate, exploit the other



#### Respect

I evaluate on the basis of Self (I)



- 2. We have the same program
- 3. We have the same potential (difference only in competence)

The other is like me

#### We are complementary

- if I have more understa