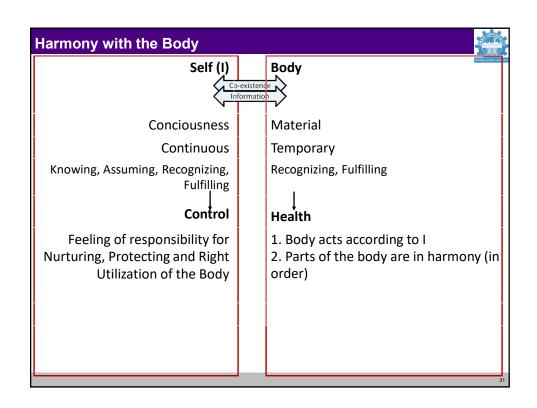

# Coexistence of Self (I) & Body

| Human Being      | Self (I)                | distence Body                         |
|------------------|-------------------------|---------------------------------------|
| Need             | Happiness (Eg. Respect) | Physical Facility (Eg. Food)          |
| In Time          | Continuous              | Temporary                             |
| Quantity/Quality | Qualitative தரம்        | Quantitative (Limited in Qty)<br>அளவு |

These needs are of different types.

Are both types of needs important or not? / Do we want fulfillment of both types of needs?

What is the priority between the needs of the Self (I) & the needs of the Body?