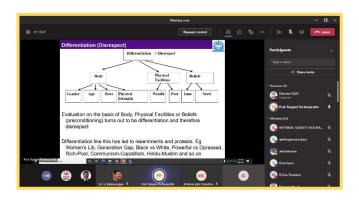

ng



- Help advance the educational and "personal" growth of student/mentee
- Different students will require different amounts and kinds of attention, advice, information, and encouragement
  - Feel related Be approachable and available
  - Evaluate Do not judge Students should not feel intimidated
  - · Identify intention vs competence
  - Build trust
  - Be proactive with students who are timid / But do nor thrust your opinion / Be aware (Beware) of your biases
  - Encourage cooperation/excellence not competition

# A small story



# Screenshot taken during the webinar

# Registration on webinar



# Welcome address by Dr.Kurian Joseph, Director-IQAC



# Introduce the speaker by Dr.G.Balamurugan, IQAC Coordinator



# Presentation by Prof.Ranjani Parthasarathi



































# Vote of thanks by Dr.G.Balamurugan, IQAC - MIT Campus coordinator