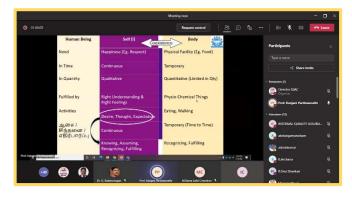

# Coexistence of Self (I) & Body

| Human Being      | Self (I)                | distence Body                         |
|------------------|-------------------------|---------------------------------------|
| Need             | Happiness (Eg. Respect) | Physical Facility (Eg. Food)          |
| In Time          | Continuous              | Temporary                             |
| Quantity/Quality | Qualitative தரம்        | Quantitative (Limited in Qty)<br>அளவு |

These needs are of different types.

Are both types of needs important or not? / Do we want fulfillment of both types of needs?

What is the priority between the needs of the Self (I) & the needs of the Body?