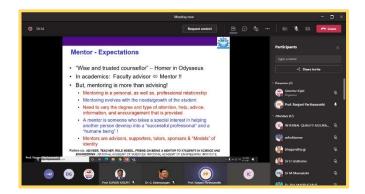

#### **Mentor - Expectations**

- "Wise and trusted counsellor" Homer in Odysseus
- In academics: Faculty advisor ⇔ Mentor !!
- But, mentoring is more than advising!
  - Mentoring is a personal, as well as, professional relationship
  - Mentoring evolves with the needs/growth of the student
  - Need to vary the degree and type of attention, help, advice, information, and encouragement that is provided
  - A mentor is someone who takes a special interest in helping another person develop into a "successful professional" and a "humane being"!
  - Mentors are advisors, supporters, tutors, sponsors & "Models" of identity

Reference: ADVISER, TEACHER, ROLE MODEL, FRIEND ON BEING A MENTOR TO STUDENTS IN SCIENCE AND ENGINEERING, NATIONAL ACADEMY OF SCIENCES, NATIONAL ACADEMY OF ENGINEERING, INSTITUTE OF MEDICINE, NATIONAL ACADEMY PRESS, Washington, D.C., 1997