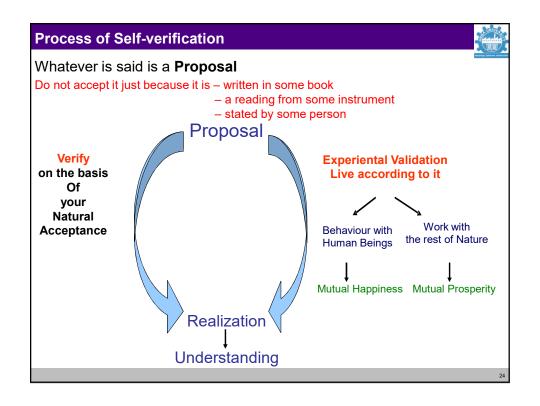

#### **Universal Human Values**

Presenting a universal approach to value education

Whatever is said is a **Proposal** (**Do not accept it to be true**)

**Explore** it within yourself on the basis of your **Natural Acceptance** 

#### Process of Understanding - Self-exploration, Self-investigation It is a process of Dialog... It starts with a dialog between you and me. It soon becomes a dialog within your own Self... What I really want to be (Natural What I am Dialog Acceptance) Sometimes relationship Relationship Sometimes opposition → Happiness Harmony Contradiction → Unhappiness Happiness = To be in a state of Harmony Unhappiness = To be forced to be in a state of Contradiction