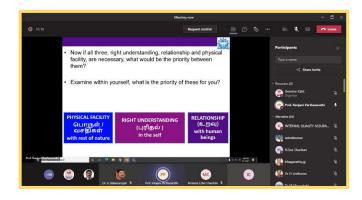

- 1. Feelings in relationship with other human beings
- 2. Right understanding in the self, or knowledge

Human beings think about ensuring these!

• Now if all three, right understanding, relationship and physical facility, are necessary, what would be the priority between them?

• Examine within yourself, what is the priority of these for you?

PHYSICAL FACILITY
பொருள் / வசதிகள் with rest of nature

RIGHT UNDERSTANDING
(புறிதல்)
in the self

RELATIONSHIP
(உறவு)
with human beings