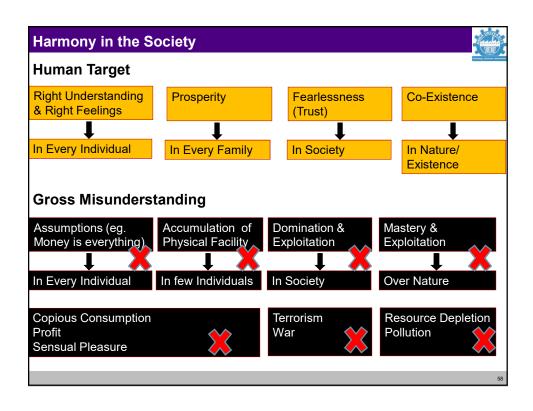

#### Continuous Happiness = Harmony at all levels of our Being. i.e.

- 1. Harmony in the Self
- 2. Harmony in the Family
- 3. Harmony in the Society
- 4. Harmony in Nature/Existence