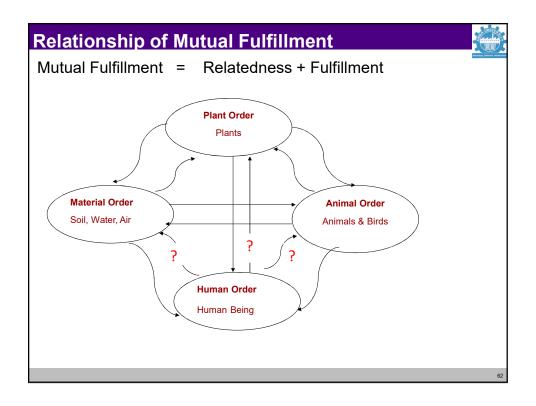

#### **Expanse of our Being:**

- 1. In the Self, as an Individual
- 2. In Family
- 3. In Society
- 4. In Nature/Existence

Do you live with this expanse?

You do live with this expanse, whether you are aware of it or not

- The air you breathe comes from Nature You live in Nature/Existence
- You live in Society
- You live in Family
- You live with your Self...

21

#### **Expanse of our Being:**

- 1. In the Self, as an Individual
- 2. In Family
- 3. In Society
- 4. In Nature/Existence

#### Continuous Happiness = Harmony at all levels of our Being. i.e.

- 1. Harmony in the Self
- 2. Harmony in the Family
- 3. Harmony in the Society
- 4. Harmony in Nature/Existence